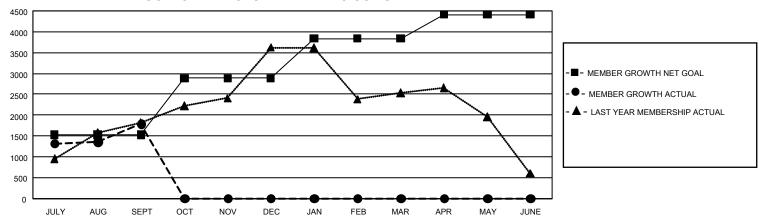

## GOALS AND ACTUAL MEMBERS CUMULATIVE

| DROPPED CLUBS: 37 |       | 410 CLUBS OF 1,082 ADDED 1<br>OR MORE NEW MEMBERS | GENDER DISTRIBUTION                   |                 |
|-------------------|-------|---------------------------------------------------|---------------------------------------|-----------------|
|                   |       |                                                   | MALE                                  | 25,453 (68.69%) |
|                   |       |                                                   | FEMALE                                | 11,600 (31.31%) |
| DROPPED MEMBERS   |       |                                                   | NON BINARY                            | 0 (0.00%)       |
| DECEASED          | 23    |                                                   | PREFER NOT TO ANSWER                  | 1 (0.00%)       |
| CLUB CANCELLED    | 424   |                                                   | TOTAL FAMILY UNIT MEMBERS 20,0        |                 |
| OTHER             | 681   | CLICK HERE FOR                                    |                                       | ,               |
| TOTAL             | 1,128 | CUMULATIVE MEMBERSHIP DATA                        | FAMILY MEMBERS PAYING HALF DUES 12,27 |                 |

| Members               |                           |                         |                                              |  |  |  |  |  |
|-----------------------|---------------------------|-------------------------|----------------------------------------------|--|--|--|--|--|
| RESULTS FOR 2021-2022 |                           |                         |                                              |  |  |  |  |  |
| QUARTER               | MEMBER GROWTH NET<br>GOAL | MEMBER GROWTH<br>ACTUAL | DROPPED MEMBERS ACTUAL (including transfers) |  |  |  |  |  |
| JULY/AUG/SE           | EPT 1523                  | 3,033                   | 1,128                                        |  |  |  |  |  |
| OCT/NOV/DE            | C 1363                    | 0                       | 0                                            |  |  |  |  |  |
| JAN/FEB/MAF           | R 953                     | 0                       | 0                                            |  |  |  |  |  |
| APR/MAY/JUI           | NE 575                    | 0                       | 0                                            |  |  |  |  |  |