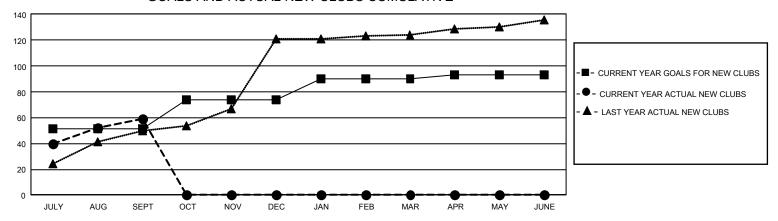

## GOALS AND ACTUAL NEW CLUBS CUMULATIVE

## GMT Constitutional Area 6, Group K

REPORT DOES NOT INCLUDE CLUBS IN UNDISTRICTED AREAS.

| Clubs                 |               |           |               |  |  |  |  |
|-----------------------|---------------|-----------|---------------|--|--|--|--|
| RESULTS FOR 2021-2022 |               |           |               |  |  |  |  |
| QUARTER               | NEW CLUB GOAL | NEW CLUBS | DROPPED CLUBS |  |  |  |  |
| JULY/AUG/SEPT         | 153           | 59        | 37            |  |  |  |  |
| OCT/NOV/DEC           | 69            | 0         | 0             |  |  |  |  |
| JAN/FEB/MAR           | 48            | 0         | 0             |  |  |  |  |
| APR/MAY/JUNE          | 9             | 0         | 0             |  |  |  |  |